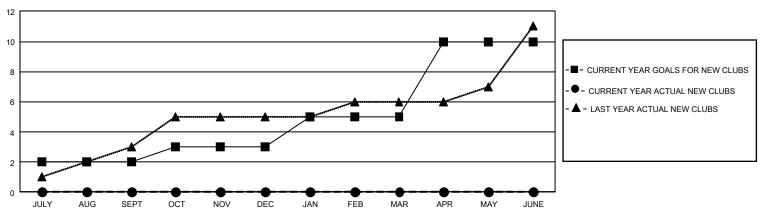

## GOALS AND ACTUAL NEW CLUBS CUMULATIVE

## GMT Constitutional Area 3, Group H

REPORT DOES NOT INCLUDE CLUBS IN UNDISTRICTED AREAS.

| Clubs         |               |             |               | Members               |                        |                         |                                                    |  |
|---------------|---------------|-------------|---------------|-----------------------|------------------------|-------------------------|----------------------------------------------------|--|
|               | RESULTS FOR   | R 2020-2021 |               | RESULTS FOR 2020-2021 |                        |                         |                                                    |  |
| QUARTER       | NEW CLUB GOAL | NEW CLUBS   | DROPPED CLUBS | QUARTER MEME          | BER GROWTH NET<br>GOAL | MEMBER GROWTH<br>ACTUAL | DROPPED<br>MEMBERS ACTUAL<br>(including transfers) |  |
| JULY/AUG/SEPT | 6             | 0           | 5             | JULY/AUG/SEPT         | 256                    | 142                     | 411                                                |  |
| OCT/NOV/DEC   | 3             | 0           | 0             | OCT/NOV/DEC           | 380                    | 311                     | 223                                                |  |
| JAN/FEB/MAR   | 6             | 0           | 0             | JAN/FEB/MAR           | 430                    | 0                       | 0                                                  |  |
| APR/MAY/JUNE  | 15            | 0           | 0             | APR/MAY/JUNE          | 583                    | 0                       | 0                                                  |  |