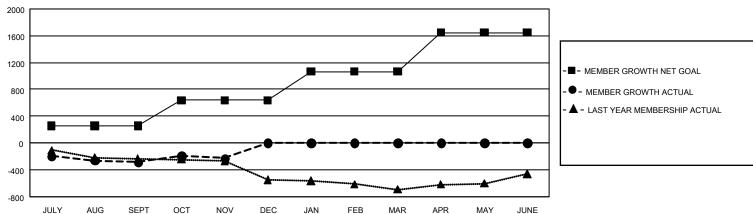

## GOALS AND ACTUAL MEMBERS CUMULATIVE

| DROPPED CLUBS: 5            |     | 131 CLUBS OF 504 ADDED 1 OR MORE<br>NEW MEMBERS | GENDER DISTRIBUTION  MALE 7,769 (50.96%) |                |       |
|-----------------------------|-----|-------------------------------------------------|------------------------------------------|----------------|-------|
| DROPPED MEMBERS             |     |                                                 | FEMALE                                   | 7,477 (49.04%) |       |
| DECEASED                    | 62  | CLICK HERE FOR CHARLE ATIVE                     | TOTAL FAMILY UNIT MEMBERS                |                | 7,901 |
| CLUB CANCELLED 14 OTHER 558 |     | CLICK HERE FOR CUMULATIVE  MEMBERSHIP DATA      | FAMILY MEMBERS PAYING HALF DUES          |                | 4,031 |
| TOTAL                       | 634 |                                                 |                                          |                |       |

## GMT Constitutional Area 3, Group H

REPORT DOES NOT INCLUDE CLUBS IN UNDISTRICTED AREAS.

| Clubs         |               |             |               | Members               |                        |                         |                                                    |  |
|---------------|---------------|-------------|---------------|-----------------------|------------------------|-------------------------|----------------------------------------------------|--|
|               | RESULTS FOR   | R 2020-2021 |               | RESULTS FOR 2020-2021 |                        |                         |                                                    |  |
| QUARTER       | NEW CLUB GOAL | NEW CLUBS   | DROPPED CLUBS | QUARTER MEME          | BER GROWTH NET<br>GOAL | MEMBER GROWTH<br>ACTUAL | DROPPED<br>MEMBERS ACTUAL<br>(including transfers) |  |
| JULY/AUG/SEPT | 6             | 0           | 5             | JULY/AUG/SEPT         | 256                    | 142                     | 411                                                |  |
| OCT/NOV/DEC   | 3             | 0           | 0             | OCT/NOV/DEC           | 380                    | 311                     | 223                                                |  |
| JAN/FEB/MAR   | 6             | 0           | 0             | JAN/FEB/MAR           | 430                    | 0                       | 0                                                  |  |
| APR/MAY/JUNE  | 15            | 0           | 0             | APR/MAY/JUNE          | 583                    | 0                       | 0                                                  |  |